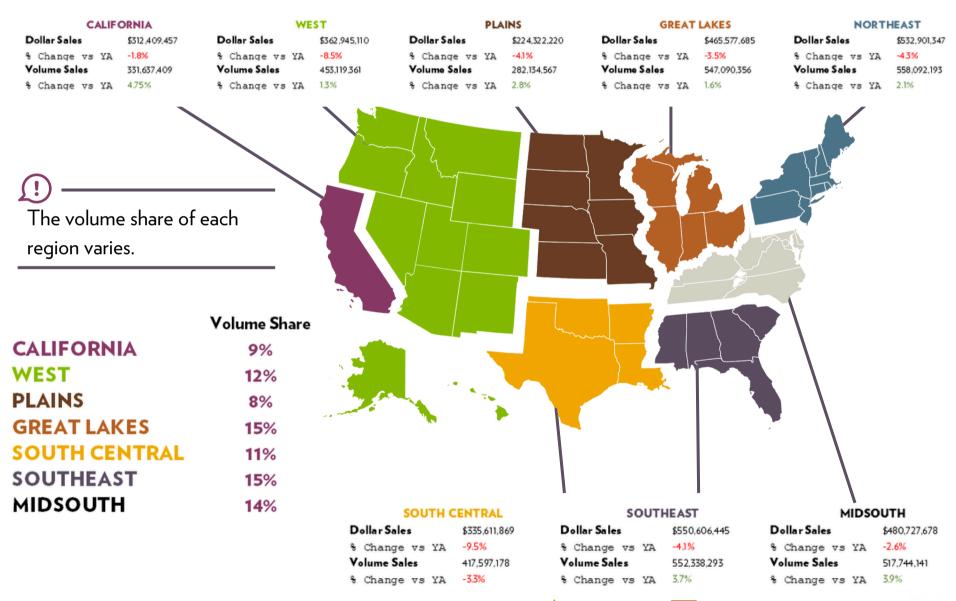

| 2.0%   |                         | \$0.89                     | -6.6%                   |



### **GROCERY STORE FRESH POTATO SALES**

#### JULY 2024 - MARCH 2025



| Pack Size S     | Dollar Sales    | Dollars % Change<br>vs Y A | Dollar<br>Share | Volume Sales  | Volume % Chang<br>vs YA | e Volume<br>Share | Grocery<br>Price per Pound | Price % Change vs<br>YA |
|-----------------|-----------------|----------------------------|-----------------|---------------|-------------------------|-------------------|----------------------------|-------------------------|
| 1 - <2 lbs      | \$562,027,685   | 3.9%                       | 21%             | 223,158,637   | 6.4%                    | 7.1%              | \$2.52                     | -2.3%                   |
| 2 - 4 lbs.      | \$309,702,931   | 8.97%                      | 11%             | 212,039,466   | 10.8%                   | 6.8%              | \$1.46                     | -1.7%