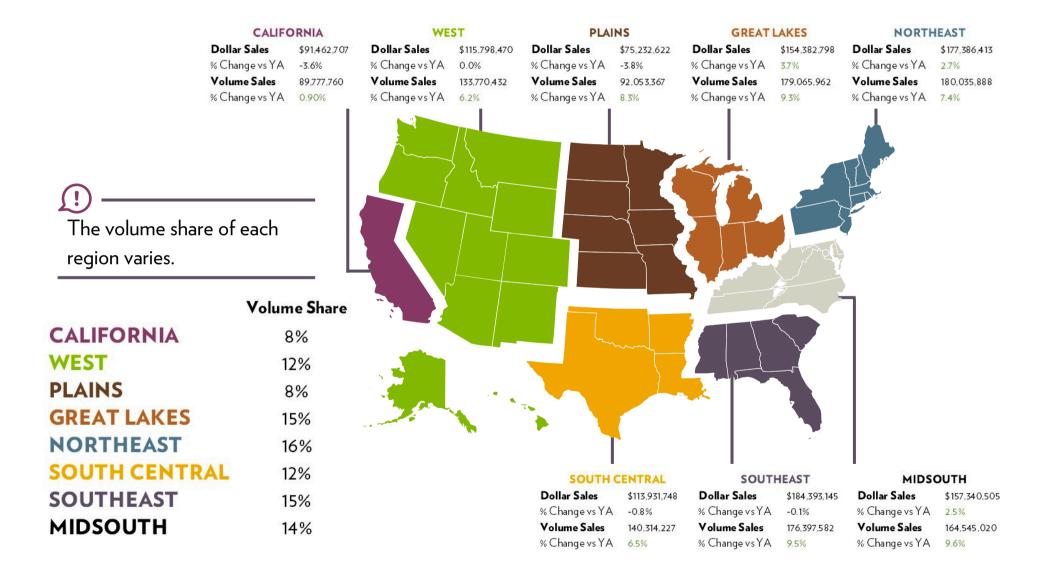

| \$2.70                     | -0.5%                   |
| Purple      |         | \$430,303     | 12.4%           |       | 0.0%                 | 150,608      | 18.9%  |                        | 0.0%                    | \$2.86                     | -5.4%                   |
| All Other   |         | \$10,658,839  | -4.3%           |       | 1.0%                 | 7,664,373    | -26.1% |                        | 0.7%                    | \$1.39                     | 29.5%                   |
| TOTA        | AL \$   | 1,069,928,408 | 0.6%            |       |                      | 1,155,960,23 | 7 7.6% |                        |                         | \$0.93                     | -6.5%                   |





## **GROCERY STORE FRESH POTATO SALES**

#### JANUARY - MARCH 2024



## Pack Size Sales

|                 | <b>Dollar Sales</b> | Dollars % Change<br>vs YA |   | Dollar<br>Share | Volume Sales | Volume % Change<br>vs YA |  | Volume<br>Share | Grocery<br>Price per Pound | Price % Change vs<br>YA |  |
|-----------------|---------------------|---------------------------|---|-----------------|--------------|--------------------------|--|-----------------|----------------------------|-------------------------|--|
| 1 - <2 lbs      | \$185,045,475       | 6.9%                      |   | 21%             | 71,132,827   | 7.6%                     |  | 7%              | \$2.60                     | -0.6%                   |  |
| 2 - 4 lbs.      | \$95,462,117        | 2.9%                      |   | 11%             | 67,594,386   | 4.2%                     |  | 7%