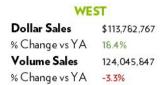

The volume share of each region varies.

|                    | Volume Share |
|--------------------|--------------|
| CALIFORNIA         | 8.5%         |
| WEST               | 12.5%        |
| PLAINS             | 7.5%         |
| <b>GREAT LAKES</b> | 14.6%        |
| NORTHEAST          | 15.2%        |
| SOUTH CENTRAL      | 12.7%        |
| SOUTHEAST          | 14.9%        |
| MIDSOUTH           | 14.0%        |