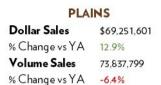

The volume share of each region varies.

|                    | Volume Share |
|--------------------|--------------|
| CALIFORNIA         | 8.5%         |
| WEST               | 12.5%        |
| PLAINS             | 7.5%         |
| <b>GREAT LAKES</b> | 14.6%        |
| NORTHEAST          | 15.2%        |
| SOUTH CENTRAL      | 12.7%        |
| SOUTHEAST          | 14.9%        |
| MIDSOUTH           | 14.0%        |