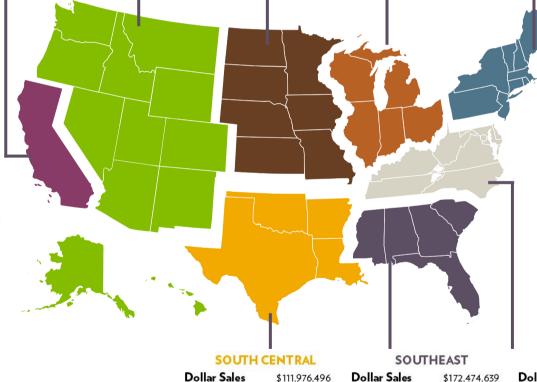

#### FISCAL YEAR 2023 QUARTER 3

January - March 2023

| CALIFORNIA     |              |  |  |  |  |  |  |  |
|----------------|--------------|--|--|--|--|--|--|--|
| Dollar Sales   | \$91,140,320 |  |  |  |  |  |  |  |
| % Change vs YA | 16.9%        |  |  |  |  |  |  |  |
| Volume Sales   | 84,473,700   |  |  |  |  |  |  |  |
| % Change vs YA | -0.53%       |  |  |  |  |  |  |  |

The volume share of each region varies.

|                    | Volume Share |
|--------------------|--------------|
| CALIFORNIA         | 8.5%         |
| WEST               | 12.5%        |
| PLAINS             | 7.5%         |
| <b>GREAT LAKES</b> | 14.6%        |
| NORTHEAST          | 15.2%        |
| SOUTH CENTRAL      | 12.7%        |
| SOUTHEAST          | 14.9%        |
| MIDSOUTH           | 14.0%        |

| SOUTH C        | ENTRAL        | SOUTHEAST      |               |  |  |  |
|----------------|---------------|----------------|---------------|--|--|--|
| Dollar Sales   | \$111,976,496 | Dollar Sales   | \$172,474,639 |  |  |  |
| % Change vs YA | 17.0%         | % Change vs YA | 16.9%         |  |  |  |
| Volume Sales   | 125,959,464   | Volume Sales   | 147,070,634   |  |  |  |
| % Change vs YA | -6.4%         | % Change vs YA | -4.0%         |  |  |  |

| MIDSO          | UTH           |
|----------------|---------------|
| Dollar Sales   | \$144,027,807 |
| % Change vs YA | 11.0%         |
| Volume Sales   | 138,706,833   |
| % Change vs YA | -7.5%         |