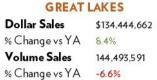

The volume share of each region varies.

|                    | Volume Share |
|--------------------|--------------|
| CALIFORNIA         | 8.5%         |
| WEST               | 12.5%        |
| PLAINS             | 7.5%         |
| <b>GREAT LAKES</b> | 14.6%        |
| NORTHEAST          | 15.2%        |
| SOUTH CENTRAL      | 12.7%        |
| SOUTHEAST          | 14.9%        |
| MIDSOUTH           | 14.0%        |