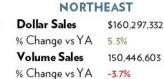

The volume share of each region varies.

|                    | Volume Share |
|--------------------|--------------|
| CALIFORNIA         | 8.5%         |
| WEST               | 12.5%        |
| PLAINS             | 7.5%         |
| <b>GREAT LAKES</b> | 14.6%        |
| NORTHEAST          | 15.2%        |
| SOUTH CENTRAL      | 12.7%        |
| SOUTHEAST          | 14.9%        |
| MIDSOUTH           | 14.0%        |