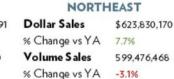

|                      | Volume Share |
|----------------------|--------------|
| <b>CALIFORNIA</b>    | 8.3%         |
| WEST                 | 12.6%        |
| PLAINS               | 7.6%         |
| <b>GREAT LAKES</b>   | 14.7%        |
| NORTHEAST            | 14.8%        |
| <b>SOUTH CENTRAL</b> | 12.9%        |
| SOUTHEAST            | 14.7%        |
| MIDSOUTH             | 14.3%        |