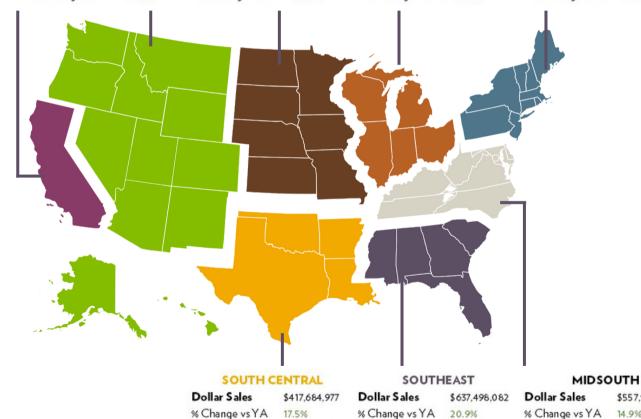

**GREAT LAKES** Dollar Sales \$525,807,691 % Change vs YA 15.7% Volume Sales 594,436,150 % Change vs YA -1.5%

\$557,999,065

576,617,100

14.9%

Volume Sales

% Change vs YA -1.3%

The volume share of each region varies.

|                      | Volume Share |
|----------------------|--------------|
| <b>CALIFORNIA</b>    | 8.3%         |
| WEST                 | 12.6%        |
| PLAINS               | 7.6%         |
| <b>GREAT LAKES</b>   | 14.7%        |
| NORTHEAST            | 14.8%        |
| <b>SOUTH CENTRAL</b> | 12.9%        |
| SOUTHEAST            | 14.7%        |
| MIDSOUTH             | 14.3%        |