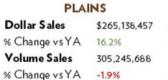

|                      | Volume Share |
|----------------------|--------------|
| <b>CALIFORNIA</b>    | 8.3%         |
| WEST                 | 12.6%        |
| PLAINS               | 7.6%         |
| <b>GREAT LAKES</b>   | 14.7%        |
| NORTHEAST            | 14.8%        |
| <b>SOUTH CENTRAL</b> | 12.9%        |
| SOUTHEAST            | 14.7%        |
| MIDSOUTH             | 14.3%        |