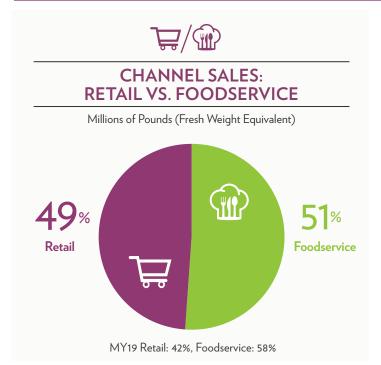

### TOTAL U.S. POTATO UTILIZATION

Millions of Pounds (Fresh Weight Equivalent)

15,595

16,495

7,238

7,124

32,204 

Retail -0.4% YOY Foodservice

-7.7% YOY

**Exports** +2.1% YOY

**Imports** +12.2% YOY **Total Utilization** 

-6.0% YOY

### **TOTAL U.S. POTATO SALES RETAIL & FOODSERVICE**

Millions of Pounds (Fresh Weight Equivalent)

| TOTAL U.S.<br>Domestic Sales | 2021   | 1 yr %<br>Chg<br>(TUS) | <sup>3</sup> yr<br>CAGR<br>(TUS) | <sup>5</sup> yr<br>CAGR<br>(TUS) |
|------------------------------|--------|------------------------|----------------------------------|----------------------------------|
| Retail                       | 15,595 | -0.4%                  | +2.4%                            | +1.3%                            |
| Foodservice                  | 16,495 | -7.7%                  | -6.9%                            | -4.1%                            |
| Total U.S.                   | 32,090 | -4.3%                  | -2.8%                            | -1.7%                            |