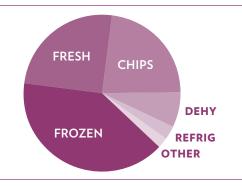

## SHARE OF TOTAL UTILIZATION BY PRODUCT

Millions of Pounds (Fresh Weight Equivalent)

40% 25% 23% 7%

Frozen

Fresh

Chips

Dehy

**3**%

Refrig

2%

Other