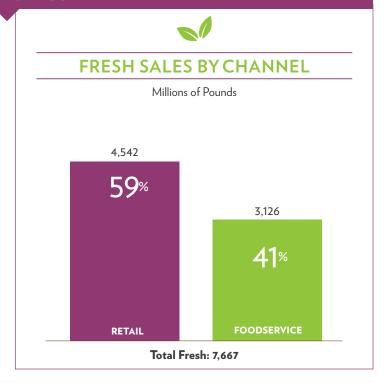

## DOMESTIC SALES BY PRODUCT AND CHANNEL

Millions of Pounds (Fresh Weight Equivalent)

| Retail                                 | MY21   | % Chg | Foodservice                            | MY21   | % Chg  |
|----------------------------------------|--------|-------|----------------------------------------|--------|--------|
| Fresh                                  | 4,542  | -1.8% | Fresh                                  | 3,126  | -10.6% |
| Chips                                  | 6,227  | -1.8% | Chips                                  | 1,065  | -18.7% |
| Dehydrated                             | 1,021  | +0.1% | Dehydrated                             | 919    | -16.6% |
| Frozen                                 | 2,619  | +4.6% | Frozen                                 | 10,875 | -3.9%  |
| Refrigerated                           | 587    | +5.3% | Refrigerated                           | 510    | -21.7% |
| Ready to Eat                           | 241    | +0.9% | Ready to Eat                           | n/a    | n/a    |
| Canned                                 | 93     | -6.8% | Canned                                 | n/a    | n/a    |
| Key Categories<br>Containing Potatoes* | 263    | -1.1% | Key Categories<br>Containing Potatoes* | n/a    | n/a    |
| Total                                  | 15,595 | -0.4% | Total                                  | 16,495 | -7.7%  |