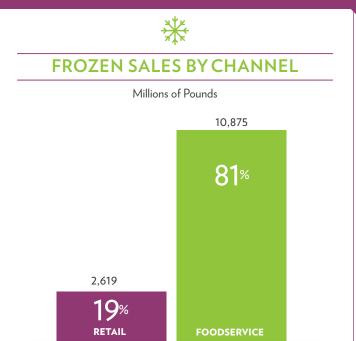

# **KEY FINDINGS**

Total Frozen: 13.495

## DOMESTIC SALES BY PRODUCT AND CHANNEL

Millions of Pounds (Fresh Weight Equivalent)

| Retail                                 | MY21   | % Chg | Foodservice                            | MY21   | % Chg  |
|----------------------------------------|--------|-------|----------------------------------------|--------|--------|
| Fresh                                  | 4,542  | -1.8% | Fresh                                  | 3,126  | -10.6% |
| Chips                                  | 6,227  | -1.8% | Chips                                  | 1,065  | -18.7% |
| Dehydrated                             | 1,021  | +0.1% | Dehydrated                             | 919    | -16.6% |
| Frozen                                 | 2,619  | +4.6% | Frozen                                 | 10,875 | -3.9%  |
| Refrigerated                           | 587    | +5.3% | Refrigerated                           | 510    | -21.7% |
| Ready to Eat                           | 241    | +0.9% | Ready to Eat                           | n/a    | n/a    |
| Canned                                 | 93     | -6.8% | Canned                                 | n/a    | n/a    |
| Key Categories<br>Containing Potatoes* | 263    | -1.1% | Key Categories<br>Containing Potatoes* | n/a    | n/a    |
| Total                                  | 15,595 | -0.4% | Total                                  | 16,495 | -7.7%  |