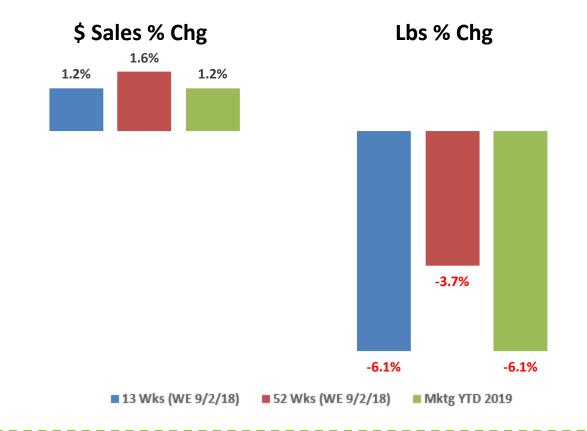

## FRESH POTATOES RETAIL PERFORMANCE – 52 Weeks

## PERFORMANCE TRENDS VS YAGO

| Fresh Potato dollars are increasing and pounds decreased versus YAGO (+1.2%, -6.4%)    | >10 lbs Potatoes increased in volume but declined<br>in dollars (+5.4%, -0.7%) |  |
|----------------------------------------------------------------------------------------|--------------------------------------------------------------------------------|--|
| Russet was responsible for majority of the volume decline<br>of Fresh Potatoes (-9.9%) | 1-4lb bags are the main driver of volume and dollar<br>sales (+9.1%, +15.7%)   |  |
|                                                                                        |                                                                                |  |